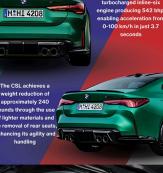

LEARN MORE

000

BMW M Performance is a worldclass sports car brand known globally.

I've been eager to create a concept design for their stunning vehicles.

The **BMW M4 G82 CSL** is celebrated for its exceptional performance, lightweight construction, and track-focused design

M°HI 4208

It features a 3.0-liter twinturbocharged inline-six engine producing 542 bhp, enabling acceleration from 0-100 km/h in just 3.7 seconds

The CSL achieves a weight reduction of approximately 240 pounds through the use